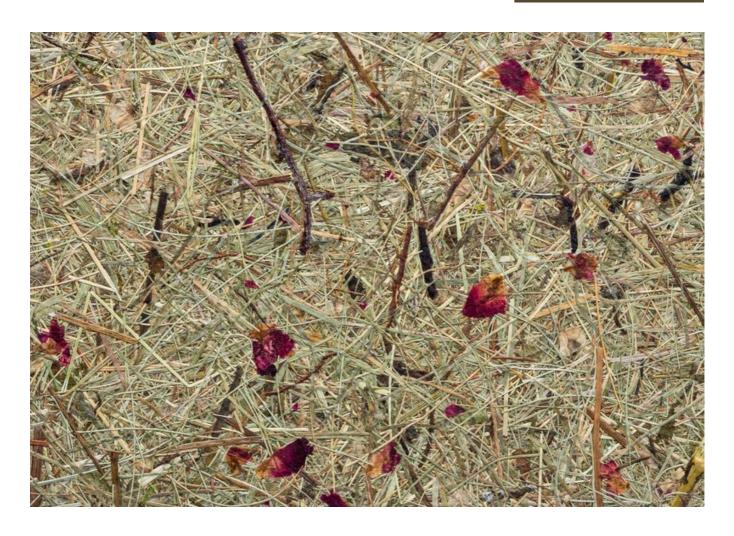

# WILDSPITZE ROSENGARTEN

WSPROG0075FVPRW

Naturally scented alpine-hay with red colour spots of rose petals - as a wallpaper on a breathable natural flax non-woven backing.

### RAW MATERIAL Alpine-hay & rose

CARRIER Organoid® Wallpaper natural flax non-MATERIAL woven backing

**SIZE** Rollenware